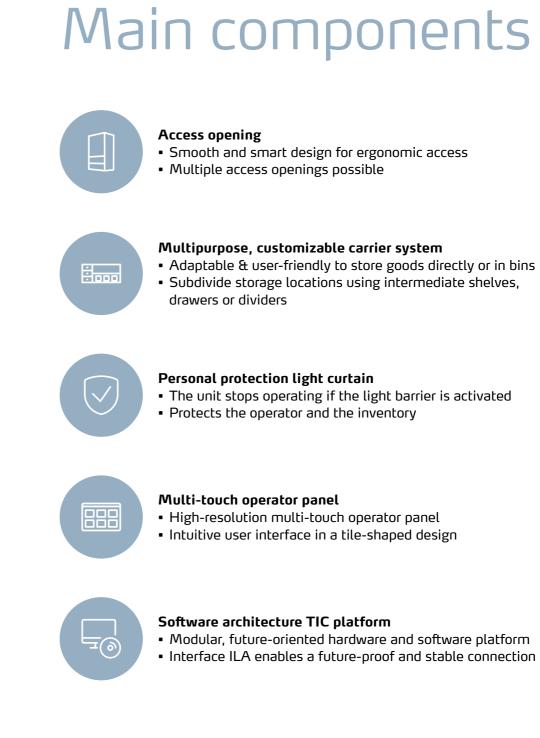

# Complementary technology

Kardex can install its Kardex Megamat either as a stand-alone solution or integrated into an overall logistics concept. By adding further enhancements or combining it with other technologies, users benefit from higher performance results and see improvements in throughput, accuracy and liftime.

## Display LED-Navigator

Improves user guidance

• Provides order information at exactly the right time

# Workstation equipment

- Position indicator, confirmation button, RFID reader, sockets & interfaces
- Hardware handshake for robot or conveyor connection

# Kardex VCM Box

Organized storage & full use of space

• Up to 20% higher storage volume than other products