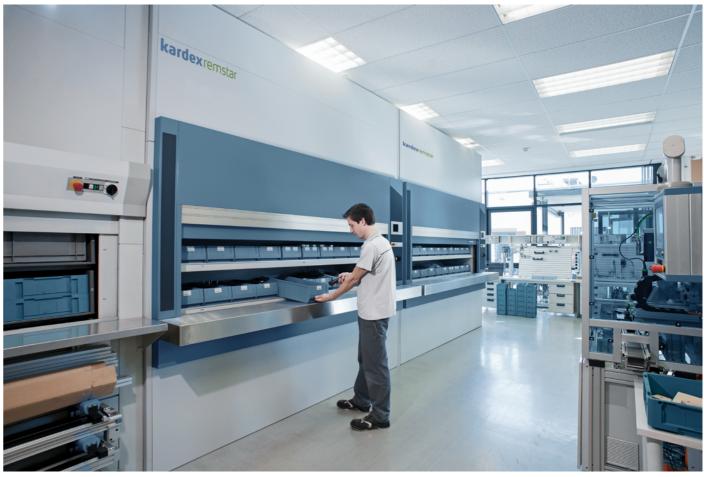

# Kardex Megamat

The Kardex Megamat is a Vertical Carousel Module (VCM) using the paternoster principle to provide quick and precise access to stored goods. This future oriented system, based on the latest technologies, is built with a series of carriers attached in fixed locations to a chain drive. A motor powers the carriers to move in a vertical loop around a track in both forward and reverse directions.

The Kardex Megamat is especially suitable for frequently accessed goods because It is the ideal choice when storing products with similar heights. Each unit can be ensuring the highest level of efficiency and flexibility.