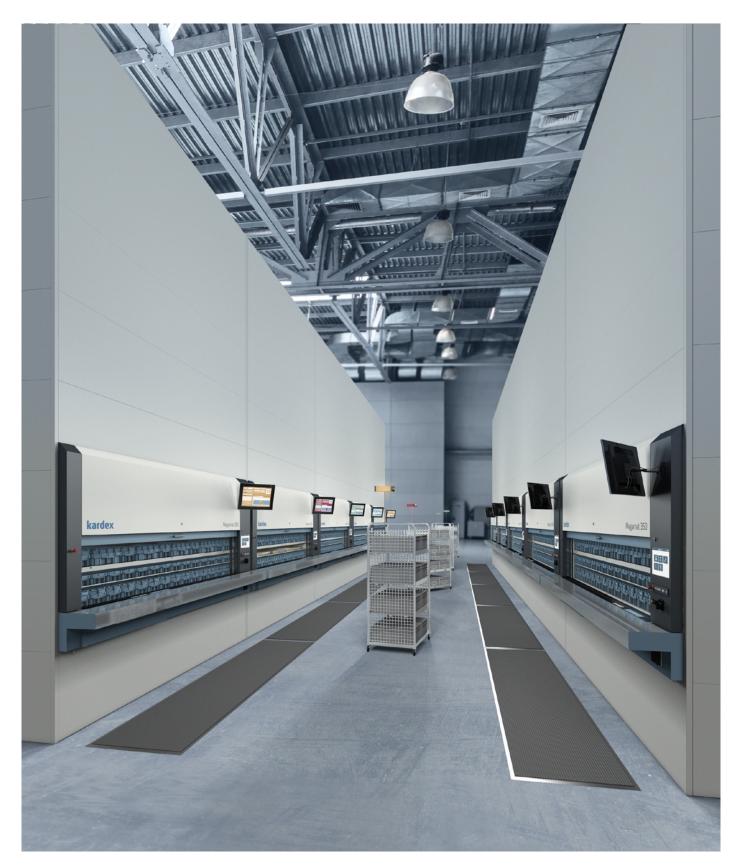

# Kardex Megamat

The Kardex Megamat is a Vertical Carousel Module (VCM) using the paternoster principle to provide quick and precise access to stored goods. This future oriented system, based on the latest technologies, is built with a series of carriers attached in fixed locations to a chain drive. A motor powers the carriers to move in a vertical loop around a track in both forward and reverse directions.

The Kardex Megamat is especially suitable for frequently accessed goods because It is the ideal choice when storing products with similar heights. Each unit can be ensuring the highest level of efficiency and flexibility.

Kardex tailors solutions to meet various industry needs by offering a variety of Kardex Megamat machines. Whether warehouse requirements call for picking small, lightweight parts, storing and retrieving loads up to 650 kilograms, using during drying phases, Kardex offers multiple options.