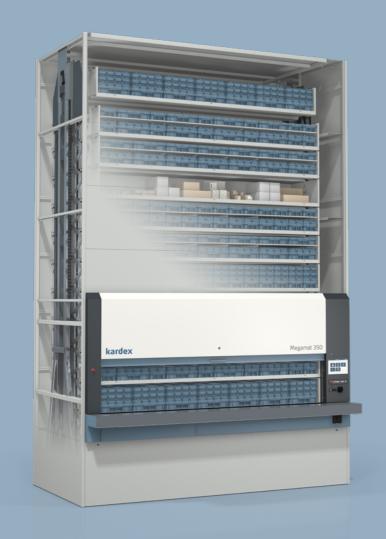

# Kardex Megamat

The Kardex Megamat is a Vertical Carousel Module (VCM) using the paternoster principle to provide quick and precise access to stored goods. This future oriented system, based on the latest technologies, is built with a series of carriers attached in fixed locations to a chain drive. A motor powers the carriers to move in a vertical loop around a track in both forward and reverse directions.

| Unit dimensions<br>in milimeters | Kardex Megamat 180  | Kardex Megamat 350  | Kardex Megamat 650  |
|----------------------------------|---------------------|---------------------|---------------------|
| Width                            | 1,875 – 3,875       | 1,875 – 4,275       | 1,975 – 4,275       |
| Height                           | 2,210 – 7,510       | 2,360 – 10,010      | 2,360 – 10,010      |
| Depth                            | 1,251; 1,441; 1,631 | 1,271; 1,471; 1,671 | 1,311; 1,511; 1,711 |
| Payload                          | 180 kg              | 350 kg              | 650 kg              |